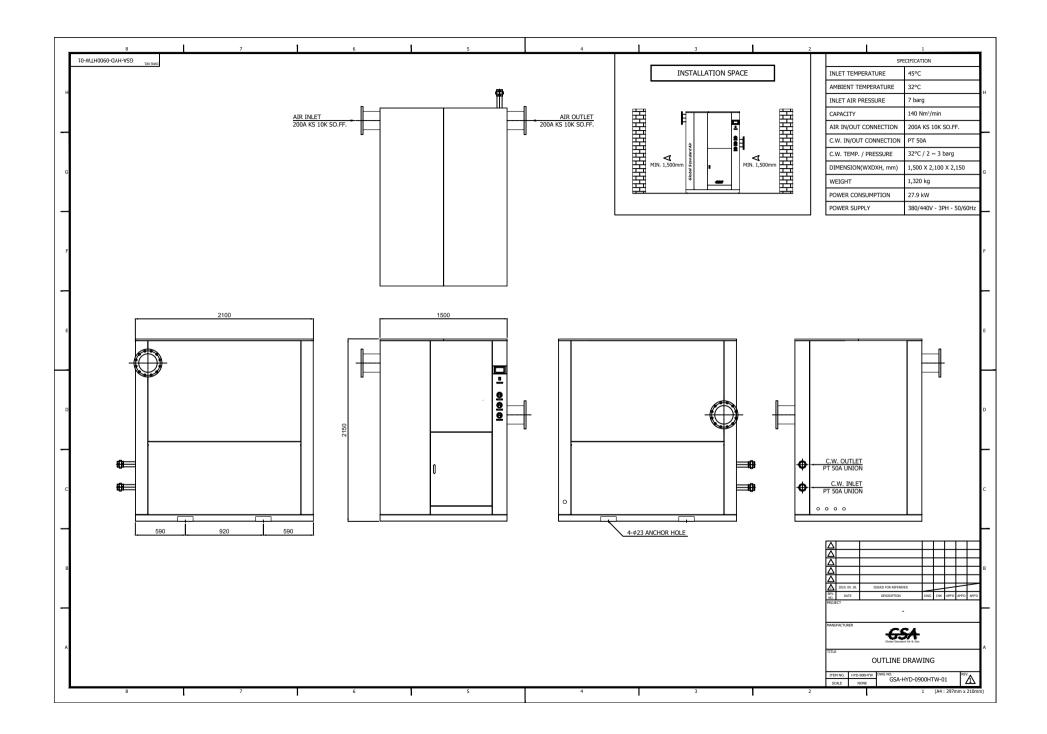

## Refrigerated Air Dryer for High Temp.

**Water Cooled Type** 

Rev.
A
B
C
D

v. Date Prepared By Checked By Approved By
2020.09.23 WOO.I.H. JO.S.J. KIM.H.W.

|                 | Project Name                   | -                    | Model Name               | HYD-900HTW               |
|-----------------|--------------------------------|----------------------|--------------------------|--------------------------|
| 1 SPECIFICATION |                                |                      |                          |                          |
| 2               | Supply Voltage                 | 380V                 | Inlet Flow Rate          | 140 Nm3/min              |
| 3               | Phase                          | 3РН                  | Inlet Pressure           | 7 barg                   |
| 4               | Frequency                      | 60Hz                 | Inlet Temperature        | 38 ℃                     |
| 5               | Control use                    | 220V                 | Outlet Flow Rate         | 140 Nm3/min              |
| 6               | Fulid                          | Compressed Air       | Outlet Pressure          | 6.8 barg                 |
| 7               | Location                       | Indoor               | Outlet Temperature       | 28±5 ℃                   |
| 8               | Design Code                    | Maker STD.           | Pressure Drop            | 0.2 bar                  |
| 9               | Area Class                     | Non-Hazardous        | Outlet Dew Point         | 2~10 °C@PDP              |
| 10              | Cooling Water Capacity         | 302 L/min            | Design Pressure          | 9.7 barg                 |
| 11              | Cooling Water Pressure         | 2 ~ 3 barg           | Design Temperature       | 70 °C                    |
| 12              | Cooling Water Temperature      | 32 ℃                 | Ambient Temperature      | 32 ℃                     |
| 13              | ,                              | CONST                | RUCTION                  |                          |
|                 | Refrigerant                    | R-22                 | Dimension (W x L x H)    | 1,500 X 2,100 X 2,150 mm |
|                 | Ref. Compressor Type           | Scroll               | Weight                   | 1,320 kg                 |
|                 | Ref. Compressor Capacity       | 30 HP                | Power Consumption        | 27.9 kW                  |
|                 | Condenser Type                 | Water Cooled         | Inlet Connection         | 200A KS 10K SO.FF.       |
| _               | Condenser Capacity             | 30 HP                | Outlet Connection        | 200A KS 10K SO.FF.       |
|                 | Heat Exchanger Type            | Block                | Cooling Water Connection | 50A PT Union             |
|                 | Heat Exchanger Material        | Aluminum             | Drain Connection         | 15A PT Female Screw      |
| 21              | Ref. Control Device            | TEV                  |                          | 5.7PB 4.1/9.9            |
| 22              | Temp. Control Device           | Hot Gas Bypass Valve | Color (Munsell)          | 5.7PB 2.9/3.5            |
|                 | Drain Trap Type                | Level Sensor         |                          |                          |
| 24              |                                |                      | IRES AND CONTROL         |                          |
| 25              | Ref. Compressor                | YES                  | Auto Drain               | YES                      |
|                 | Water Cooled Condenser         | YES                  | Hot Gas Bypass Valve     | YES                      |
| 27              | Cooling Water Regulating Valve | YES                  | Suction Line Accumulator | YES                      |
| 28              | Liquid Ref. Receiver           | YES                  | Oil Separator            | YES                      |
| 29              | Filter Dryer                   | YES                  | Ref. Pressure Switch     | NO                       |
| 30              | Expansion Valve                | YES                  | 4.3" TFT LCD             | YES                      |
| 31              | Heat Exchanger                 | YES                  | PCB Controller           | YES                      |
| _               | Ref. Pressure Transmitter      | YES                  |                          |                          |
| 33              | Air Pressure Gauge             | YES                  |                          |                          |
| 34              | Ref. Pressure Gauge            | YES                  |                          |                          |
| 35              | NOTES                          |                      |                          |                          |
| 36              |                                |                      |                          |                          |
| 37              |                                |                      |                          |                          |
| 38              |                                |                      |                          |                          |
| 39              |                                |                      |                          |                          |
| 40              |                                |                      |                          |                          |
| 41              |                                |                      |                          |                          |
| 42              |                                |                      |                          |                          |
| 43              |                                |                      |                          |                          |
| 44              |                                |                      |                          |                          |
| 45              |                                |                      |                          |                          |
| 46              |                                |                      |                          |                          |
|                 |                                |                      | ı                        |                          |