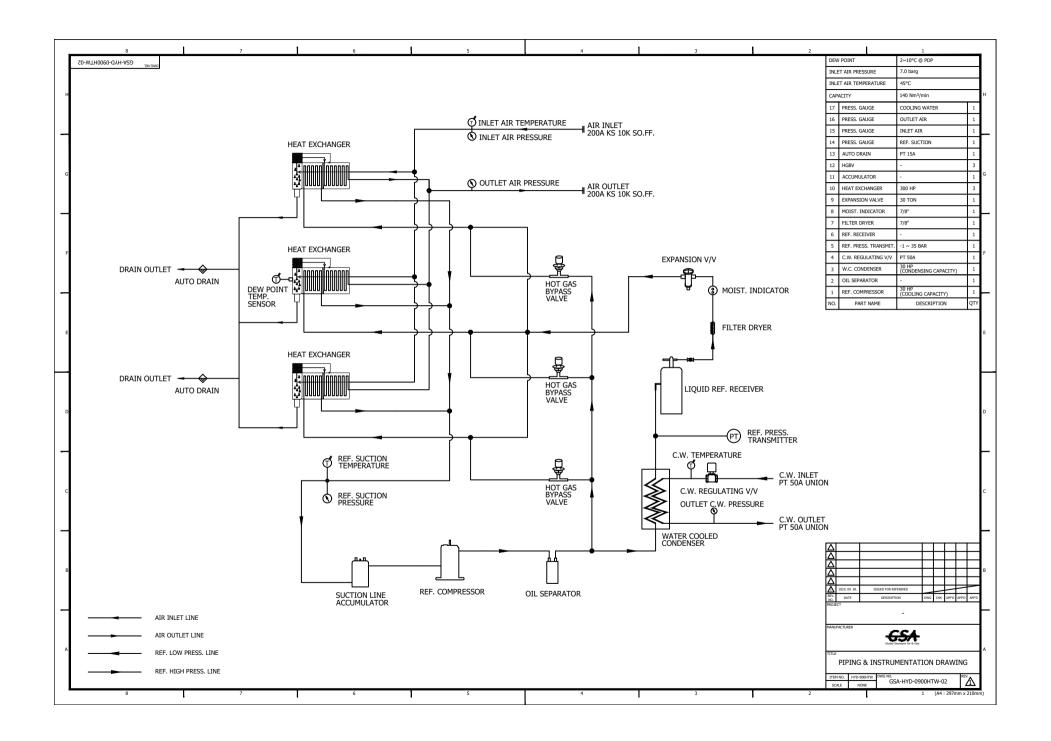

## Refrigerated Air Dryer for High Temp.

**Water Cooled Type** 

Rev.
A
B
C
D

v. Date Prepared By Checked By Approved By
2020.09.23 WOO.I.H. JO.S.J. KIM.H.W.

|                 | Project Name                   | -                    | Model Name               | HYD-900HTW               |
|-----------------|--------------------------------|----------------------|--------------------------|--------------------------|
| 1 SPECIFICATION |                                |                      |                          |                          |
| 2               | Supply Voltage                 | 380V                 | Inlet Flow Rate          | 140 Nm3/min              |
| 3               | Phase                          | 3РН                  | Inlet Pressure           | 7 barg                   |
| 4               | Frequency                      | 60Hz                 | Inlet Temperature        | 38 ℃                     |
| 5               | Control use                    | 220V                 | Outlet Flow Rate         | 140 Nm3/min              |
| 6               | Fulid                          | Compressed Air       | Outlet Pressure          | 6.8 barg                 |
| 7               | Location                       | Indoor               | Outlet Temperature       | 28±5 ℃                   |
| 8               | Design Code                    | Maker STD.           | Pressure Drop            | 0.2 bar                  |
| 9               | Area Class                     | Non-Hazardous        | Outlet Dew Point         | 2~10 °C@PDP              |
| 10              | Cooling Water Capacity         | 302 L/min            | Design Pressure          | 9.7 barg                 |
| 11              | Cooling Water Pressure         | 2 ~ 3 barg           | Design Temperature       | 70 °C                    |
| 12              | Cooling Water Temperature      | 32 ℃                 | Ambient Temperature      | 32 ℃                     |
| 13              | ,                              | CONST                | RUCTION                  |                          |
|                 | Refrigerant                    | R-22                 | Dimension (W x L x H)    | 1,500 X 2,100 X 2,150 mm |
|                 | Ref. Compressor Type           | Scroll               | Weight                   | 1,320 kg                 |
|                 | Ref. Compressor Capacity       | 30 HP                | Power Consumption        | 27.9 kW                  |
|                 | Condenser Type                 | Water Cooled         | Inlet Connection         | 200A KS 10K SO.FF.       |
| _               | Condenser Capacity             | 30 HP                | Outlet Connection        | 200A KS 10K SO.FF.       |
|                 | Heat Exchanger Type            | Block                | Cooling Water Connection | 50A PT Union             |
|                 | Heat Exchanger Material        | Aluminum             | Drain Connection         | 15A PT Female Screw      |
| 21              | Ref. Control Device            | TEV                  |                          | 5.7PB 4.1/9.9            |
| 22              | Temp. Control Device           | Hot Gas Bypass Valve | Color (Munsell)          | 5.7PB 2.9/3.5            |
|                 | Drain Trap Type                | Level Sensor         |                          |                          |
| 24              |                                |                      | IRES AND CONTROL         |                          |
| 25              | Ref. Compressor                | YES                  | Auto Drain               | YES                      |
|                 | Water Cooled Condenser         | YES                  | Hot Gas Bypass Valve     | YES                      |
| 27              | Cooling Water Regulating Valve | YES                  | Suction Line Accumulator | YES                      |
| 28              | Liquid Ref. Receiver           | YES                  | Oil Separator            | YES                      |
| 29              | Filter Dryer                   | YES                  | Ref. Pressure Switch     | NO                       |
| 30              | Expansion Valve                | YES                  | 4.3" TFT LCD             | YES                      |
| 31              | Heat Exchanger                 | YES                  | PCB Controller           | YES                      |
| _               | Ref. Pressure Transmitter      | YES                  |                          |                          |
| 33              | Air Pressure Gauge             | YES                  |                          |                          |
| 34              | Ref. Pressure Gauge            | YES                  |                          |                          |
| 35              | NOTES                          |                      |                          |                          |
| 36              |                                |                      |                          |                          |
| 37              |                                |                      |                          |                          |
| 38              |                                |                      |                          |                          |
| 39              |                                |                      |                          |                          |
| 40              |                                |                      |                          |                          |
| 41              |                                |                      |                          |                          |
| 42              |                                |                      |                          |                          |
| 43              |                                |                      |                          |                          |
| 44              |                                |                      |                          |                          |
| 45              |                                |                      |                          |                          |
| 46              |                                |                      |                          |                          |
|                 |                                |                      | ı                        |                          |