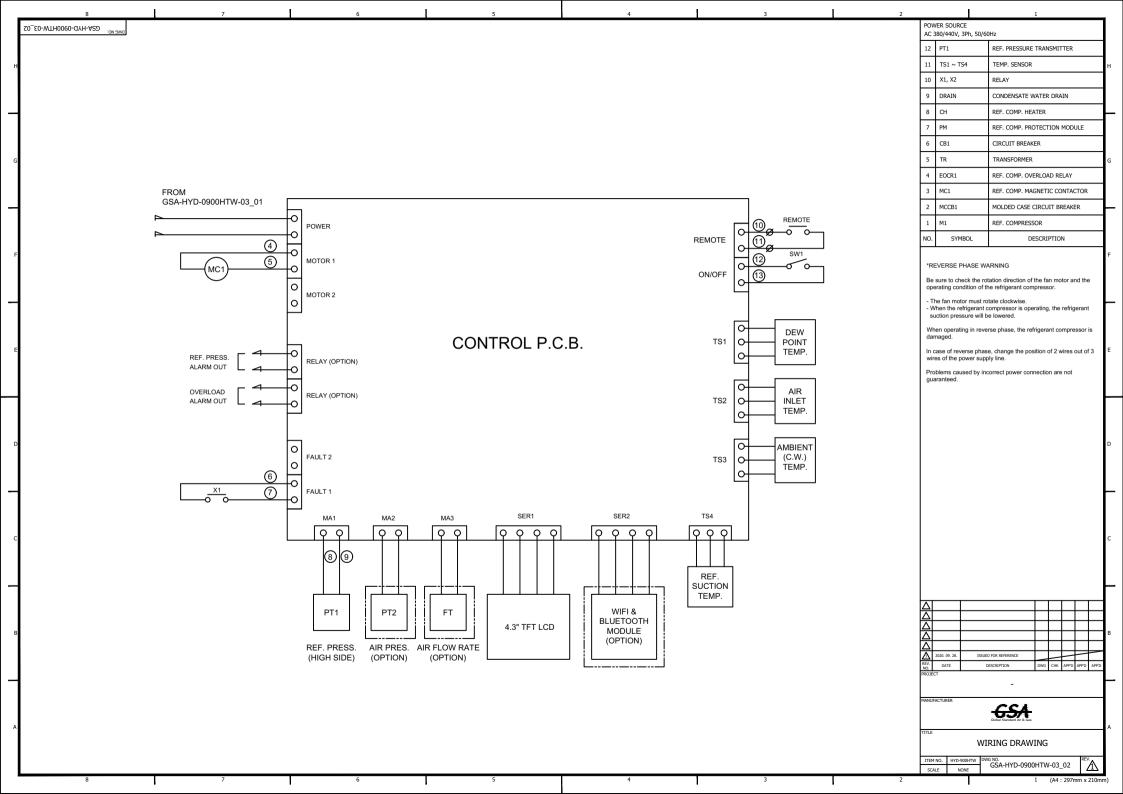

## Refrigerated Air Dryer for High Temp.

**Water Cooled Type** 

Rev.
A
B
C
D

v. Date Prepared By Checked By Approved By
2020.09.23 WOO.I.H. JO.S.J. KIM.H.W.

|                 | Project Name                   | -                    | Model Name               | HYD-900HTW               |
|-----------------|--------------------------------|----------------------|--------------------------|--------------------------|
| 1 SPECIFICATION |                                |                      |                          |                          |
| 2               | Supply Voltage                 | 380V                 | Inlet Flow Rate          | 140 Nm3/min              |
| 3               | Phase                          | 3РН                  | Inlet Pressure           | 7 barg                   |
| 4               | Frequency                      | 60Hz                 | Inlet Temperature        | 38 ℃                     |
| 5               | Control use                    | 220V                 | Outlet Flow Rate         | 140 Nm3/min              |
| 6               | Fulid                          | Compressed Air       | Outlet Pressure          | 6.8 barg                 |
| 7               | Location                       | Indoor               | Outlet Temperature       | 28±5 ℃                   |
| 8               | Design Code                    | Maker STD.           | Pressure Drop            | 0.2 bar                  |
| 9               | Area Class                     | Non-Hazardous        | Outlet Dew Point         | 2~10 °C@PDP              |
| 10              | Cooling Water Capacity         | 302 L/min            | Design Pressure          | 9.7 barg                 |
| 11              | Cooling Water Pressure         | 2 ~ 3 barg           | Design Temperature       | 70 °C                    |
| 12              | Cooling Water Temperature      | 32 ℃                 | Ambient Temperature      | 32 ℃                     |
| 13              | ,                              | CONST                | RUCTION                  |                          |
|                 | Refrigerant                    | R-22                 | Dimension (W x L x H)    | 1,500 X 2,100 X 2,150 mm |
|                 | Ref. Compressor Type           | Scroll               | Weight                   | 1,320 kg                 |
|                 | Ref. Compressor Capacity       | 30 HP                | Power Consumption        | 27.9 kW                  |
|                 | Condenser Type                 | Water Cooled         | Inlet Connection         | 200A KS 10K SO.FF.       |
| _               | Condenser Capacity             | 30 HP                | Outlet Connection        | 200A KS 10K SO.FF.       |
|                 | Heat Exchanger Type            | Block                | Cooling Water Connection | 50A PT Union             |
|                 | Heat Exchanger Material        | Aluminum             | Drain Connection         | 15A PT Female Screw      |
| 21              | Ref. Control Device            | TEV                  |                          | 5.7PB 4.1/9.9            |
| 22              | Temp. Control Device           | Hot Gas Bypass Valve | Color (Munsell)          | 5.7PB 2.9/3.5            |
|                 | Drain Trap Type                | Level Sensor         |                          |                          |
| 24              |                                |                      | IRES AND CONTROL         |                          |
| 25              | Ref. Compressor                | YES                  | Auto Drain               | YES                      |
|                 | Water Cooled Condenser         | YES                  | Hot Gas Bypass Valve     | YES                      |
| 27              | Cooling Water Regulating Valve | YES                  | Suction Line Accumulator | YES                      |
| 28              | Liquid Ref. Receiver           | YES                  | Oil Separator            | YES                      |
| 29              | Filter Dryer                   | YES                  | Ref. Pressure Switch     | NO                       |
| 30              | Expansion Valve                | YES                  | 4.3" TFT LCD             | YES                      |
| 31              | Heat Exchanger                 | YES                  | PCB Controller           | YES                      |
| _               | Ref. Pressure Transmitter      | YES                  |                          |                          |
| 33              | Air Pressure Gauge             | YES                  |                          |                          |
| 34              | Ref. Pressure Gauge            | YES                  |                          |                          |
| 35              | NOTES                          |                      |                          |                          |
| 36              |                                |                      |                          |                          |
| 37              |                                |                      |                          |                          |
| 38              |                                |                      |                          |                          |
| 39              |                                |                      |                          |                          |
| 40              |                                |                      |                          |                          |
| 41              |                                |                      |                          |                          |
| 42              |                                |                      |                          |                          |
| 43              |                                |                      |                          |                          |
| 44              |                                |                      |                          |                          |
| 45              |                                |                      |                          |                          |
| 46              |                                |                      |                          |                          |
|                 |                                |                      | ı                        |                          |