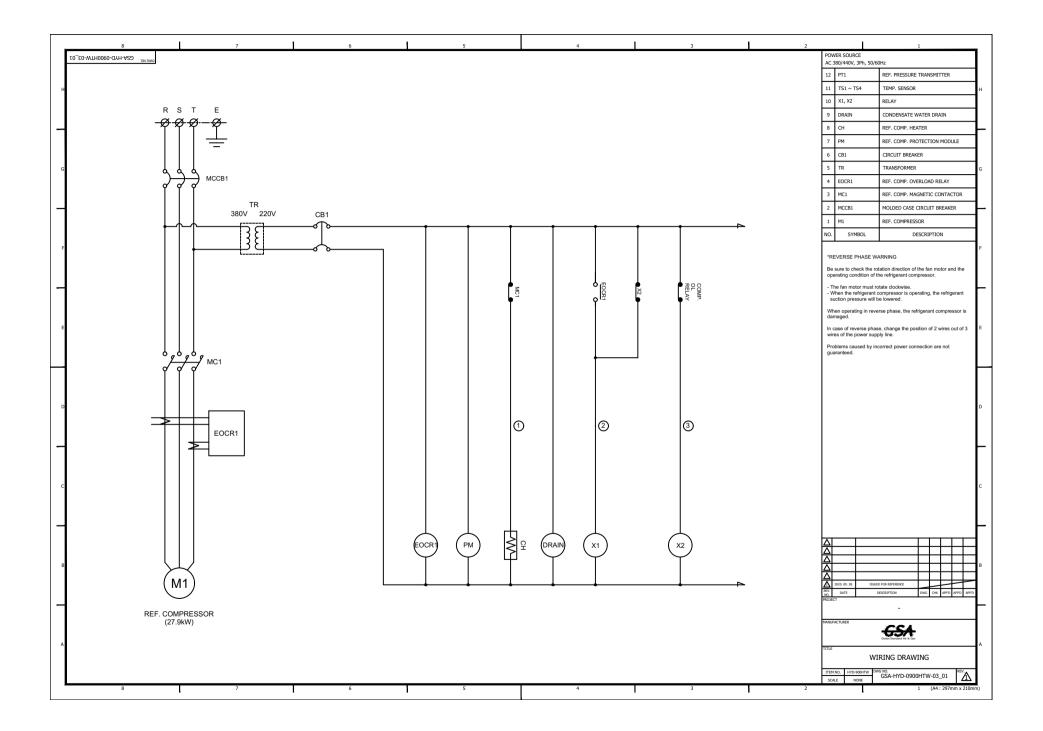

## Refrigerated Air Dryer for High Temp.

**Water Cooled Type** 

Rev.
A
B
C
D

v. Date Prepared By Checked By Approved By
2020.09.23 WOO.I.H. JO.S.J. KIM.H.W.

|                 | Project Name                   | -                    | Model Name               | HYD-900HTW               |
|-----------------|--------------------------------|----------------------|--------------------------|--------------------------|
| 1 SPECIFICATION |                                |                      |                          |                          |
| 2               | Supply Voltage                 | 380V                 | Inlet Flow Rate          | 140 Nm3/min              |
| 3               | Phase                          | 3РН                  | Inlet Pressure           | 7 barg                   |
| 4               | Frequency                      | 60Hz                 | Inlet Temperature        | 38 ℃                     |
| 5               | Control use                    | 220V                 | Outlet Flow Rate         | 140 Nm3/min              |
| 6               | Fulid                          | Compressed Air       | Outlet Pressure          | 6.8 barg                 |
| 7               | Location                       | Indoor               | Outlet Temperature       | 28±5 ℃                   |
| 8               | Design Code                    | Maker STD.           | Pressure Drop            | 0.2 bar                  |
| 9               | Area Class                     | Non-Hazardous        | Outlet Dew Point         | 2~10 °C@PDP              |
| 10              | Cooling Water Capacity         | 302 L/min            | Design Pressure          | 9.7 barg                 |
| 11              | Cooling Water Pressure         | 2 ~ 3 barg           | Design Temperature       | 70 °C                    |
| 12              | Cooling Water Temperature      | 32 ℃                 | Ambient Temperature      | 32 ℃                     |
| 13              | ,                              | CONST                | RUCTION                  |                          |
|                 | Refrigerant                    | R-22                 | Dimension (W x L x H)    | 1,500 X 2,100 X 2,150 mm |
|                 | Ref. Compressor Type           | Scroll               | Weight                   | 1,320 kg                 |
|                 | Ref. Compressor Capacity       | 30 HP                | Power Consumption        | 27.9 kW                  |
|                 | Condenser Type                 | Water Cooled         | Inlet Connection         | 200A KS 10K SO.FF.       |
| _               | Condenser Capacity             | 30 HP                | Outlet Connection        | 200A KS 10K SO.FF.       |
|                 | Heat Exchanger Type            | Block                | Cooling Water Connection | 50A PT Union             |
|                 | Heat Exchanger Material        | Aluminum             | Drain Connection         | 15A PT Female Screw      |
| 21              | Ref. Control Device            | TEV                  |                          | 5.7PB 4.1/9.9            |
| 22              | Temp. Control Device           | Hot Gas Bypass Valve | Color (Munsell)          | 5.7PB 2.9/3.5            |
|                 | Drain Trap Type                | Level Sensor         |                          |                          |
| 24              |                                |                      | IRES AND CONTROL         |                          |
| 25              | Ref. Compressor                | YES                  | Auto Drain               | YES                      |
|                 | Water Cooled Condenser         | YES                  | Hot Gas Bypass Valve     | YES                      |
| 27              | Cooling Water Regulating Valve | YES                  | Suction Line Accumulator | YES                      |
| 28              | Liquid Ref. Receiver           | YES                  | Oil Separator            | YES                      |
| 29              | Filter Dryer                   | YES                  | Ref. Pressure Switch     | NO                       |
| 30              | Expansion Valve                | YES                  | 4.3" TFT LCD             | YES                      |
| 31              | Heat Exchanger                 | YES                  | PCB Controller           | YES                      |
| _               | Ref. Pressure Transmitter      | YES                  |                          |                          |
| 33              | Air Pressure Gauge             | YES                  |                          |                          |
| 34              | Ref. Pressure Gauge            | YES                  |                          |                          |
| 35              | NOTES                          |                      |                          |                          |
| 36              |                                |                      |                          |                          |
| 37              |                                |                      |                          |                          |
| 38              |                                |                      |                          |                          |
| 39              |                                |                      |                          |                          |
| 40              |                                |                      |                          |                          |
| 41              |                                |                      |                          |                          |
| 42              |                                |                      |                          |                          |
| 43              |                                |                      |                          |                          |
| 44              |                                |                      |                          |                          |
| 45              |                                |                      |                          |                          |
| 46              |                                |                      |                          |                          |
|                 |                                |                      | ı                        |                          |