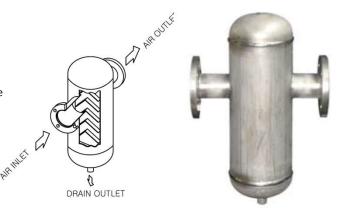

#### **Water Separator Function**

**W**ater Separator is an equipment used to efficiently separate condensed water from compressed air in saturated water vapor state. installing it at the downstream of a water-cooled cooler or an air compressor.

### Features of GSA's Water Separator

- Excellent separation efficiency by collision (shielding plate) type
- Low pressure drop (about 50% of cyclonic type)
- No electricity or other accessories, no need for regular maintenance
- Excellent corrosion resistance with stainless steel material