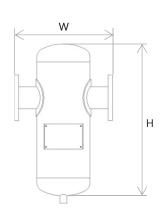

## **Technical Specification**

|     | Model  | Capacity | Connection | Width(W) | Height(H) | Weight |
|-----|--------|----------|------------|----------|-----------|--------|
|     |        | m³/min   | Α          | mm       | mm        | kg     |
|     | 50(S)  | 9        | 50A        | 350      | 480       | 18     |
|     | 100(S) | 18       | 65A        | 400      | 620       | 30     |
|     | 150(S) | 24       | 80A        | 400      | 620       | 35     |
|     | 200(S) | 30       | 80A        | 460      | 720       | 45     |
| HYS | 300(S) | 47       | 100A       | 460      | 720       | 48     |
|     | 400(S) | 56       | 100A       | 460      | 750       | 50     |
|     | 500(S) | 66       | 125A       | 520      | 800       | 70     |
|     | 600(S) | 90       | 150A       | 650      | 950       | 110    |
|     | 750(S) | 120      | 200A       | 700      | 1000      | 130    |